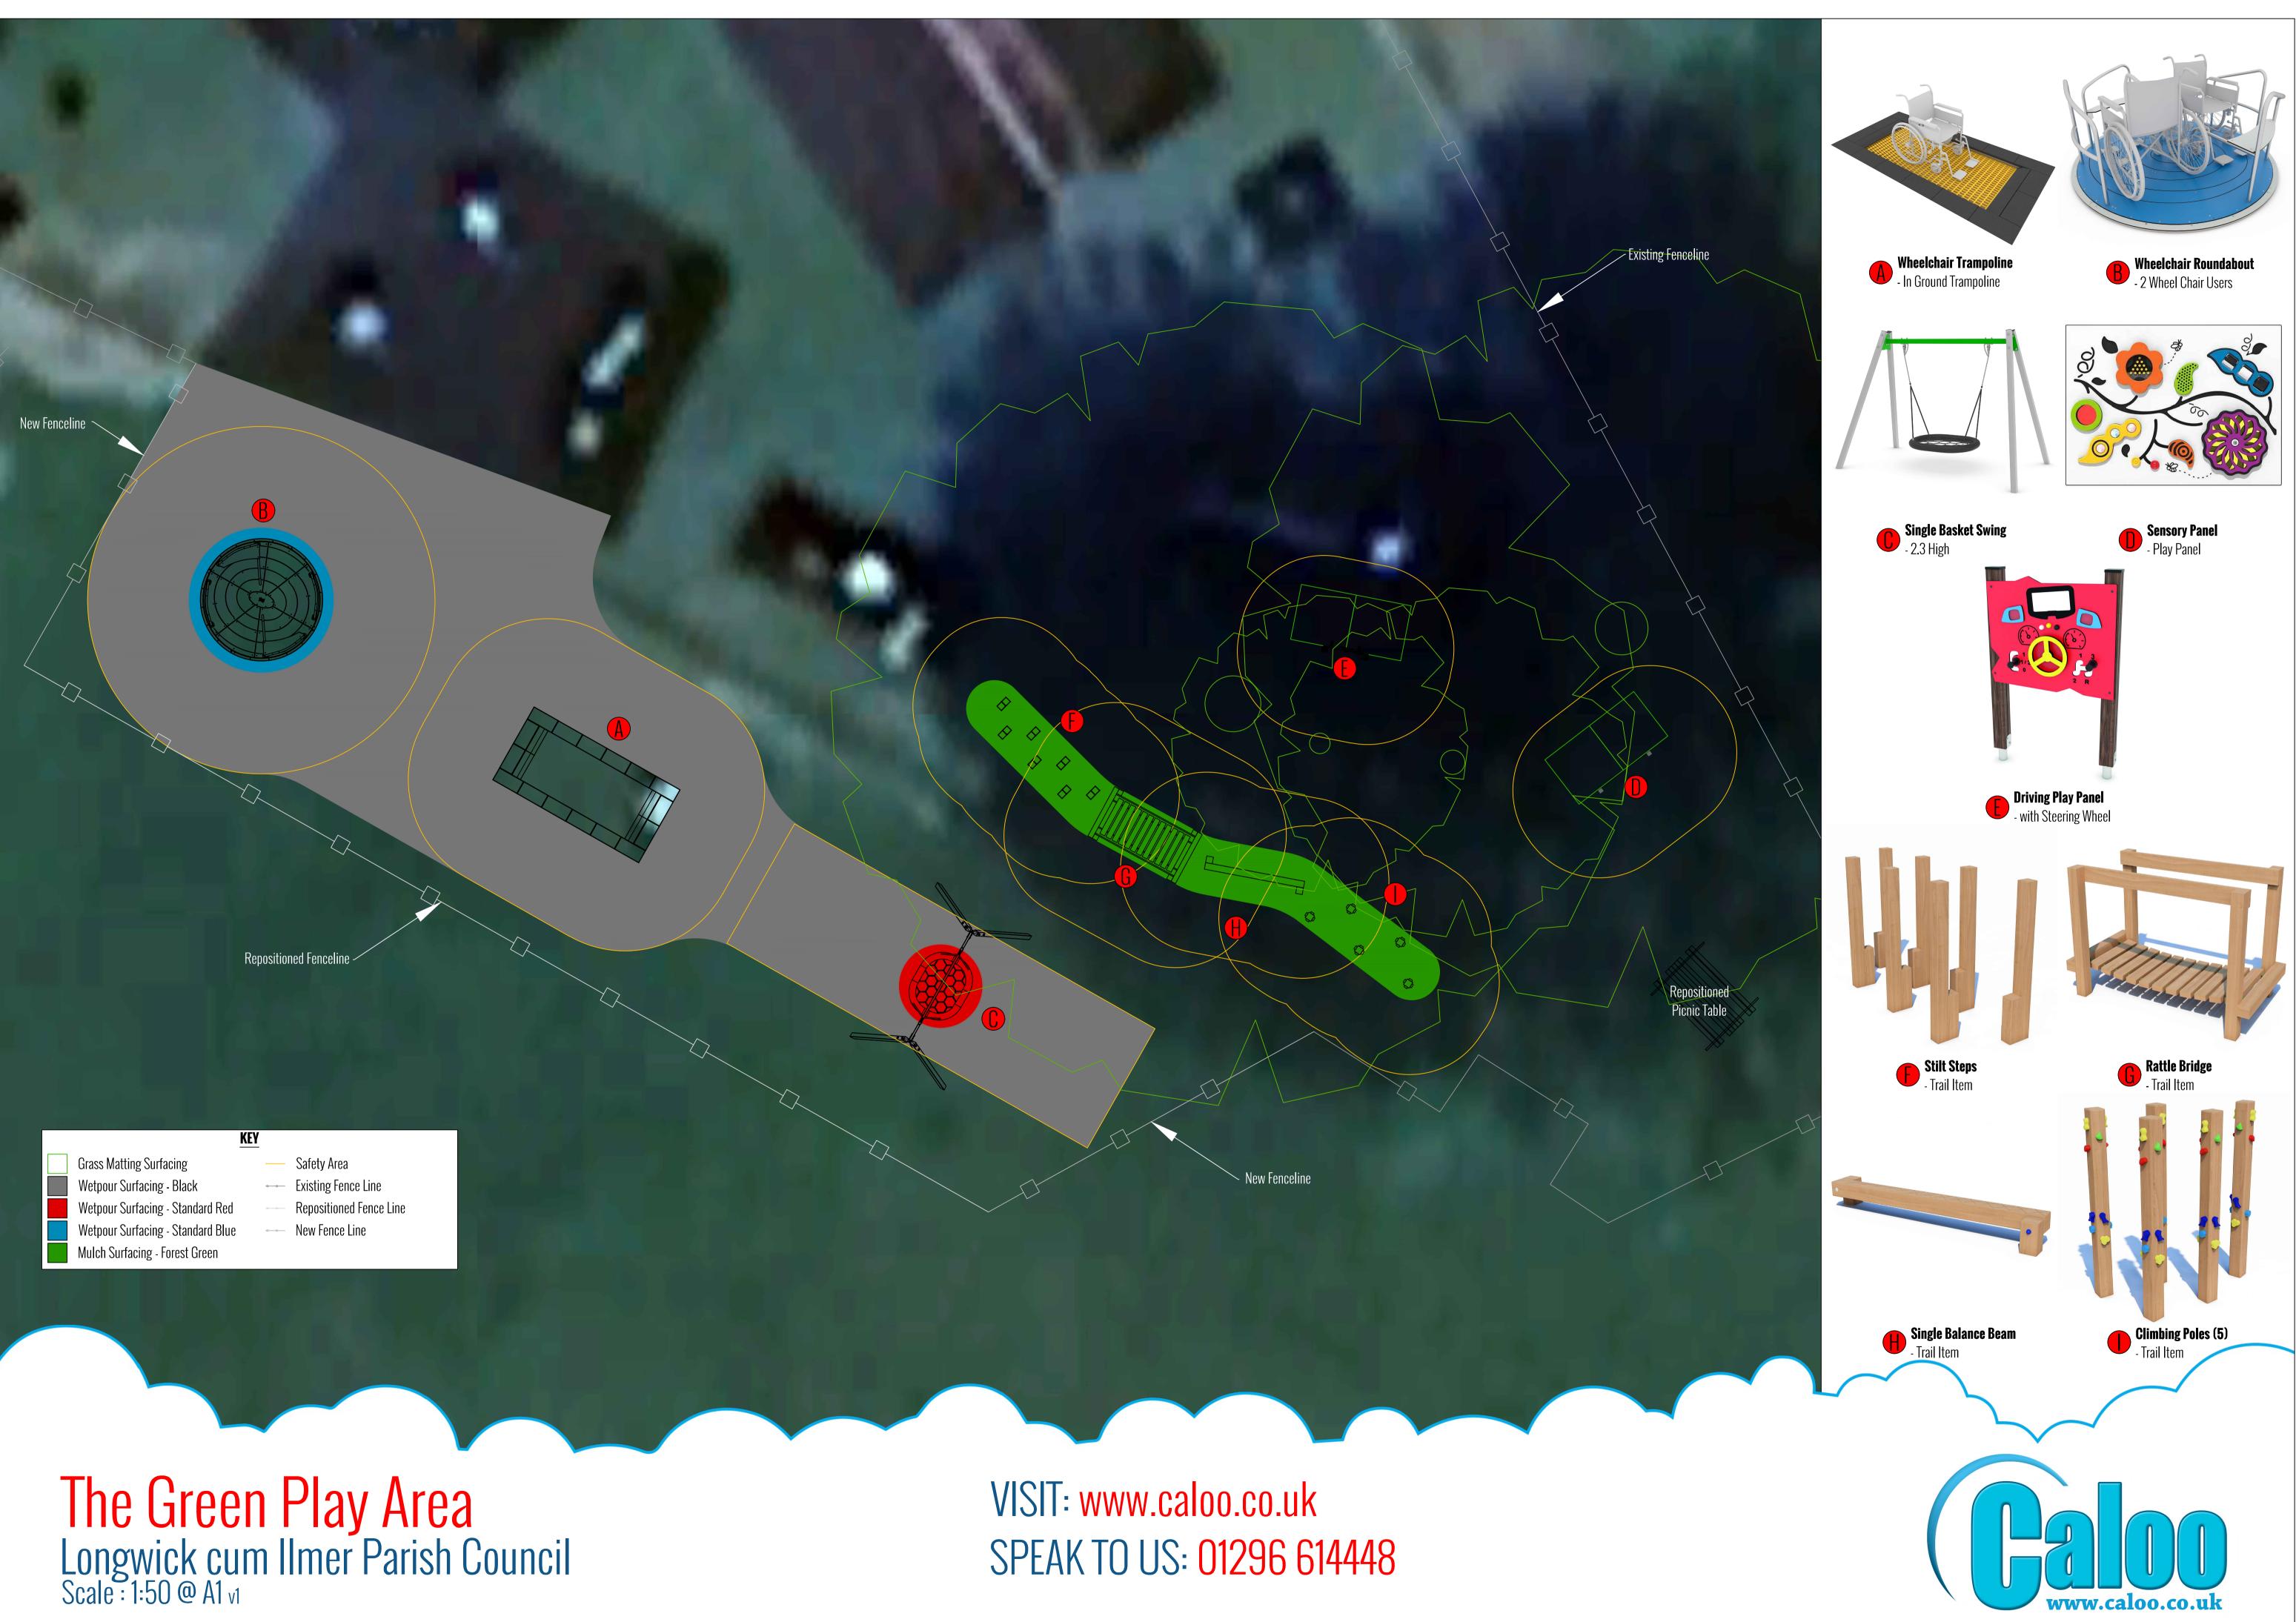

Longwick Cum Ilmer Parish Council - Area 1

0 09

DATE: MONDAY 10/03/2025 REFERENCE: SO55837

DRAWING:

DESIGNER: ABIGAIL

Inclusive Wheelchair-Accessible Carousel with a larger seat and supportive safety features.

Sunken Trampoline – A 2m trampoline built into the ground for easier access, providing a safe and fun way for children with mobility challenges to enjoy jumping.

Sensory Panels – Interactive walls or panels with various textures, colours and sounds that children can touch, listen to, and explore.

Our Trim Trails range consist of a wide range of fun, exciting and challenging structures that encourage children and young people to balance, climb, problem solve and use upper body strength to complete them.

With a variety of different challenges to choose from, our trim trails offer a simplified, intermediate or an advanced version.