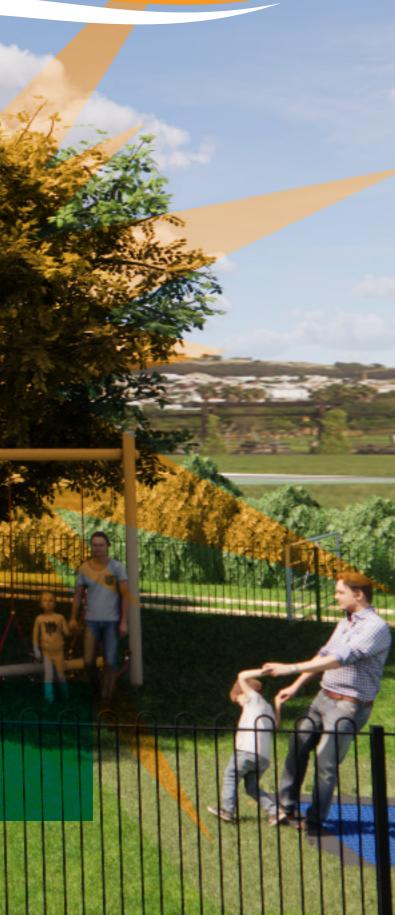

Longwick Cum Ilmer Parish Council - Area 1

0 09

DATE: MONDAY 10/03/2025 REFERENCE: SO55837

DRAWING:

DESIGNER: ABIGAIL

Inclusive Wheelchair-Accessible Carousel with a larger seat and supportive safety features.

Sunken Trampoline – A 2m trampoline built into the ground for easier access, providing a safe and fun way for children with mobility challenges to enjoy jumping.

Sensory Panels – Interactive walls or panels with various textures, colours and sounds that children can touch, listen to, and explore.