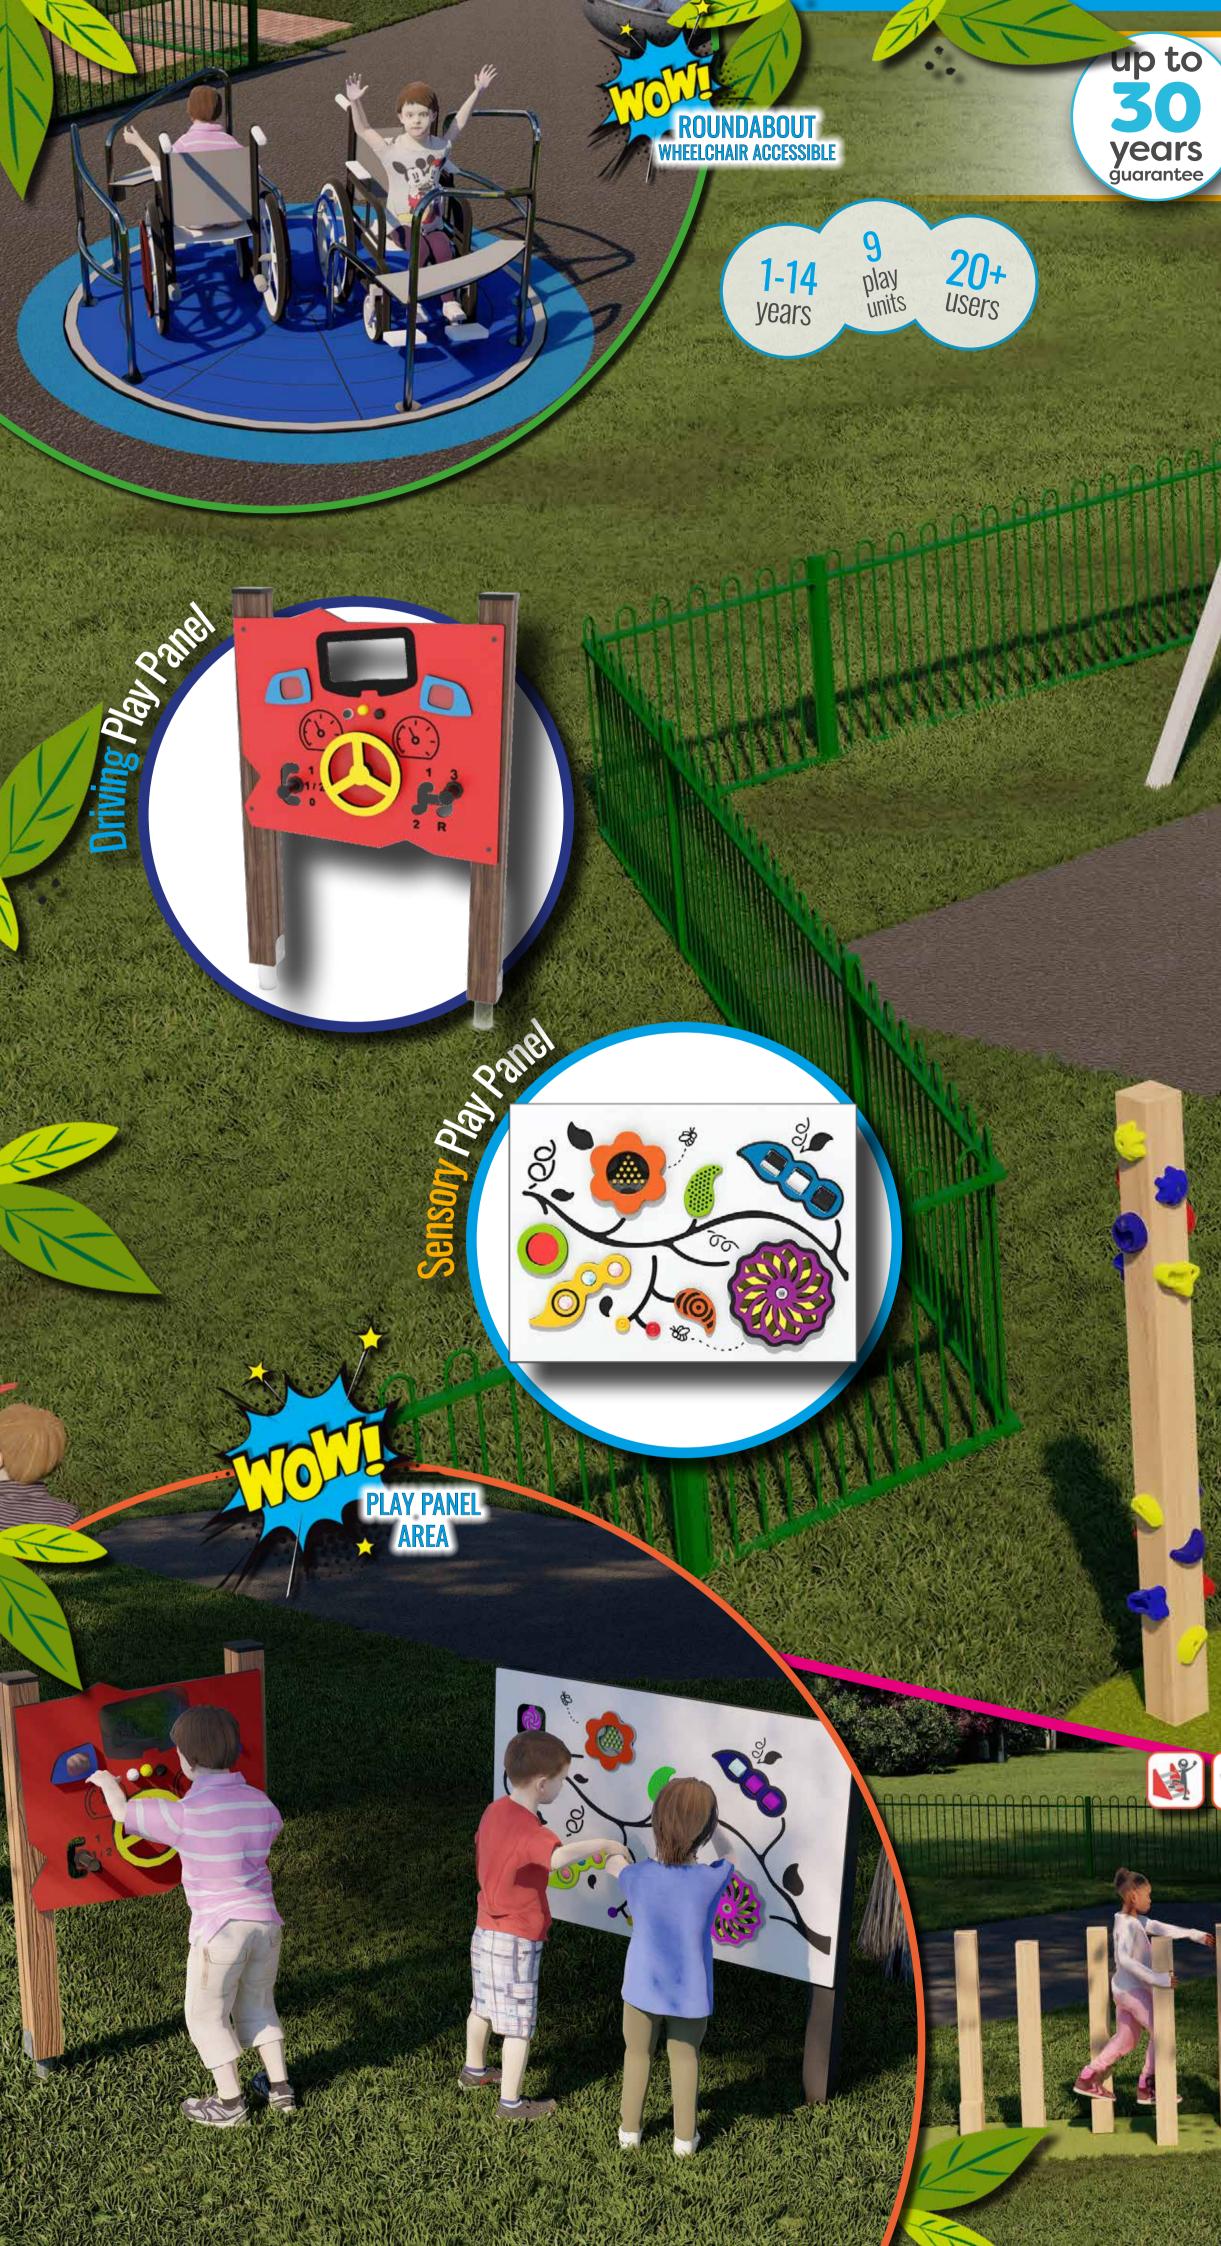

Longwick Cum Ilmer Parish Council - Area 1

0 09

DATE: MONDAY 10/03/2025 REFERENCE: SO55837

DRAWING:

DESIGNER: ABIGAIL

Inclusive Wheelchair-Accessible Carousel with a larger seat and supportive safety features.

Sunken Trampoline – A 2m trampoline built into the ground for easier access, providing a safe and fun way for children with mobility challenges to enjoy jumping.

Sensory Panels – Interactive walls or panels with various textures, colours and sounds that children can touch, listen to, and explore.