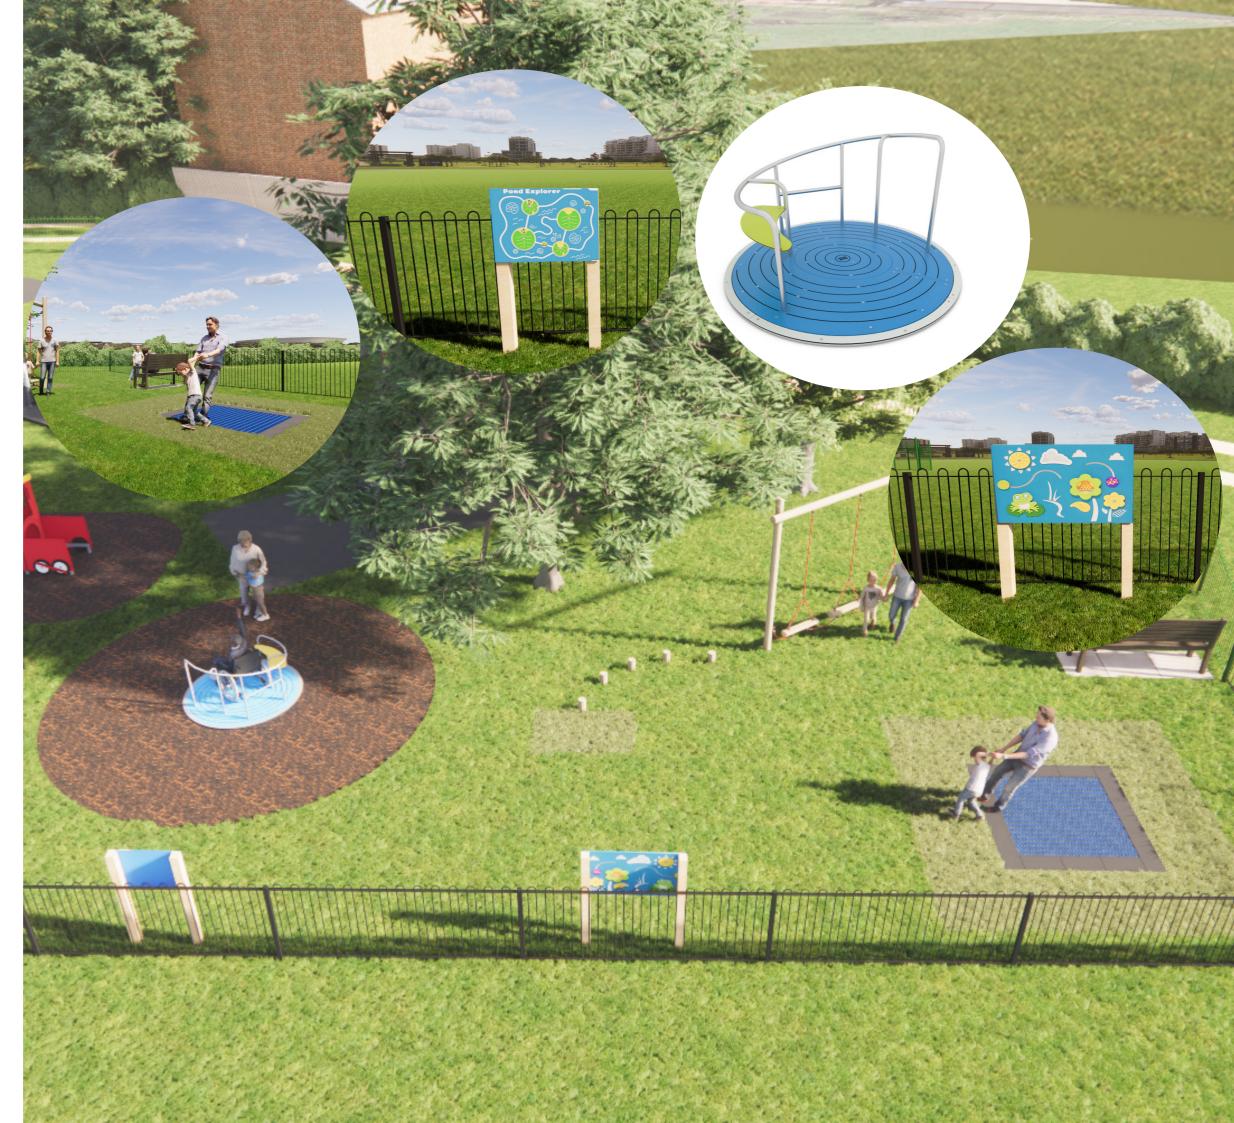

Longwick Cum Ilmer Parish Council - Area 1

0 09

DATE: MONDAY 10/03/2025 REFERENCE: SO55837

DRAWING:

DESIGNER: ABIGAIL

Inclusive Wheelchair-Accessible Carousel with a larger seat and supportive safety features.

Sunken Trampoline – A 2m trampoline built into the ground for easier access, providing a safe and fun way for children with mobility challenges to enjoy jumping.

Sensory Panels – Interactive walls or panels with various textures, colours and sounds that children can touch, listen to, and explore.