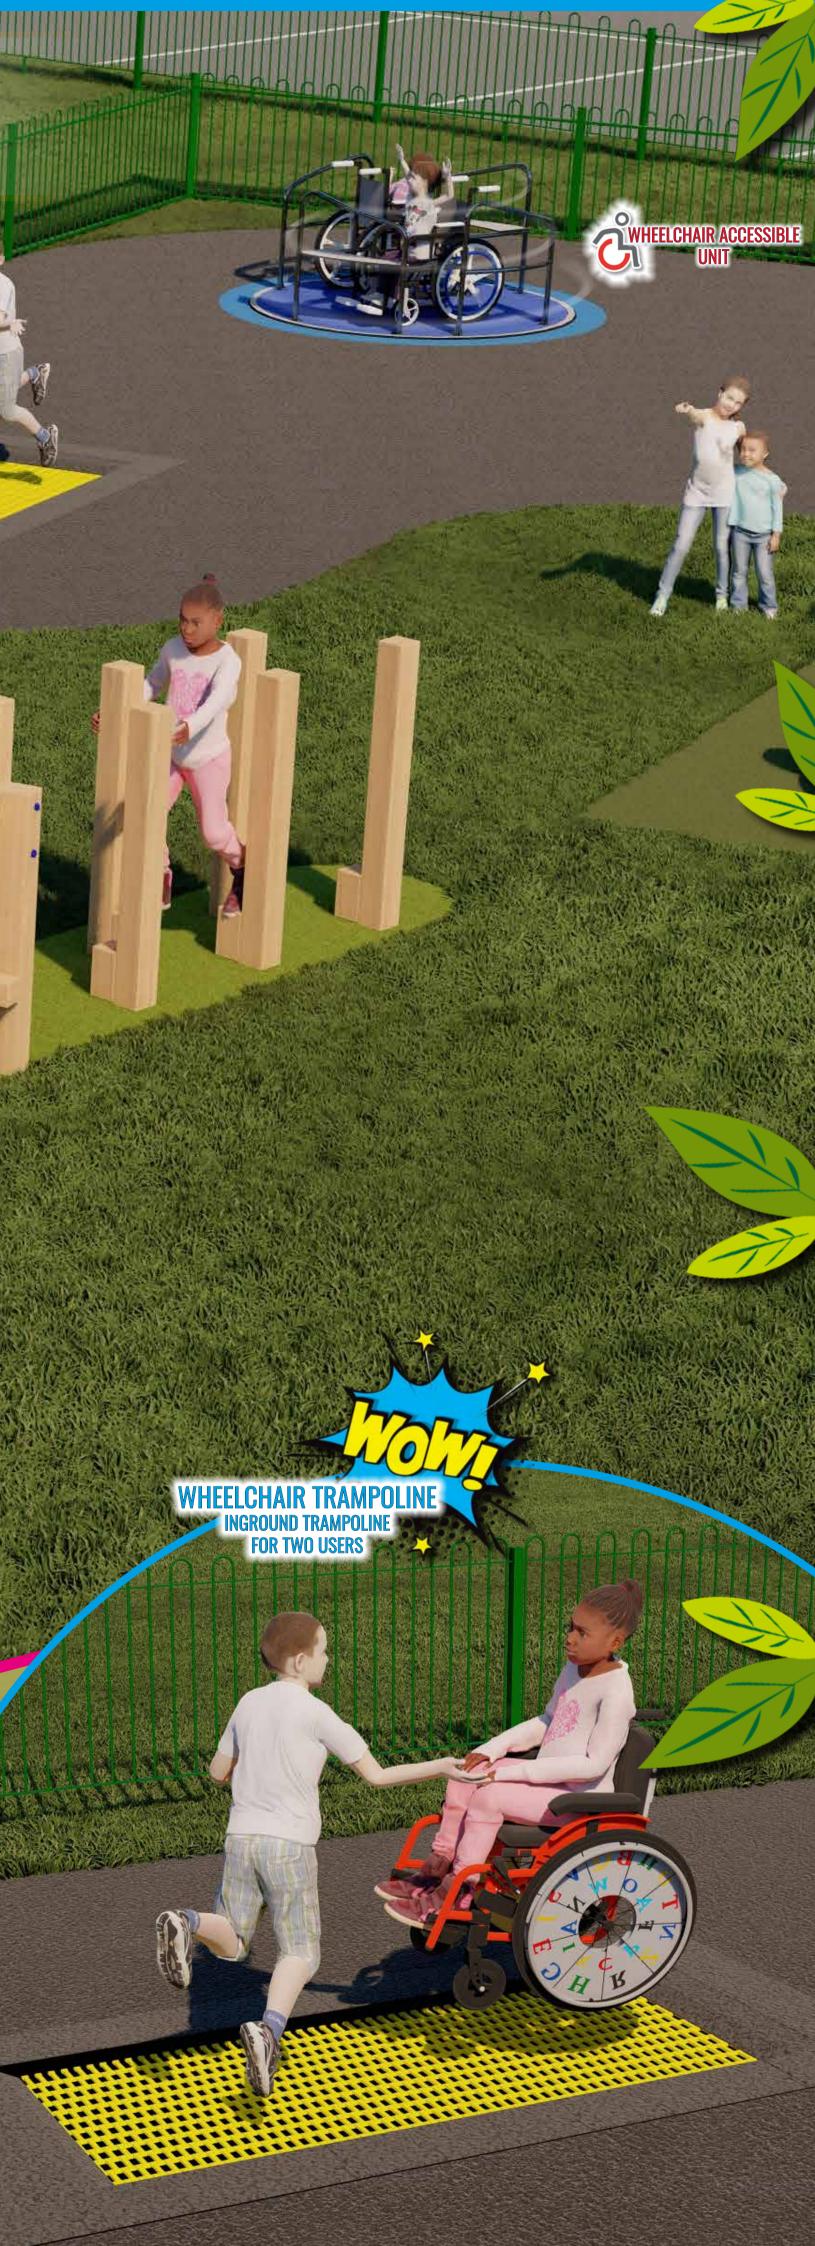

Longwick Cum Ilmer Parish Council - Area 1

0 09

DATE: MONDAY 10/03/2025 REFERENCE: SO55837

DRAWING:

DESIGNER: ABIGAIL

Inclusive Wheelchair-Accessible Carousel with a larger seat and supportive safety features.

Sunken Trampoline – A 2m trampoline built into the ground for easier access, providing a safe and fun way for children with mobility challenges to enjoy jumping.

Sensory Panels – Interactive walls or panels with various textures, colours and sounds that children can touch, listen to, and explore.